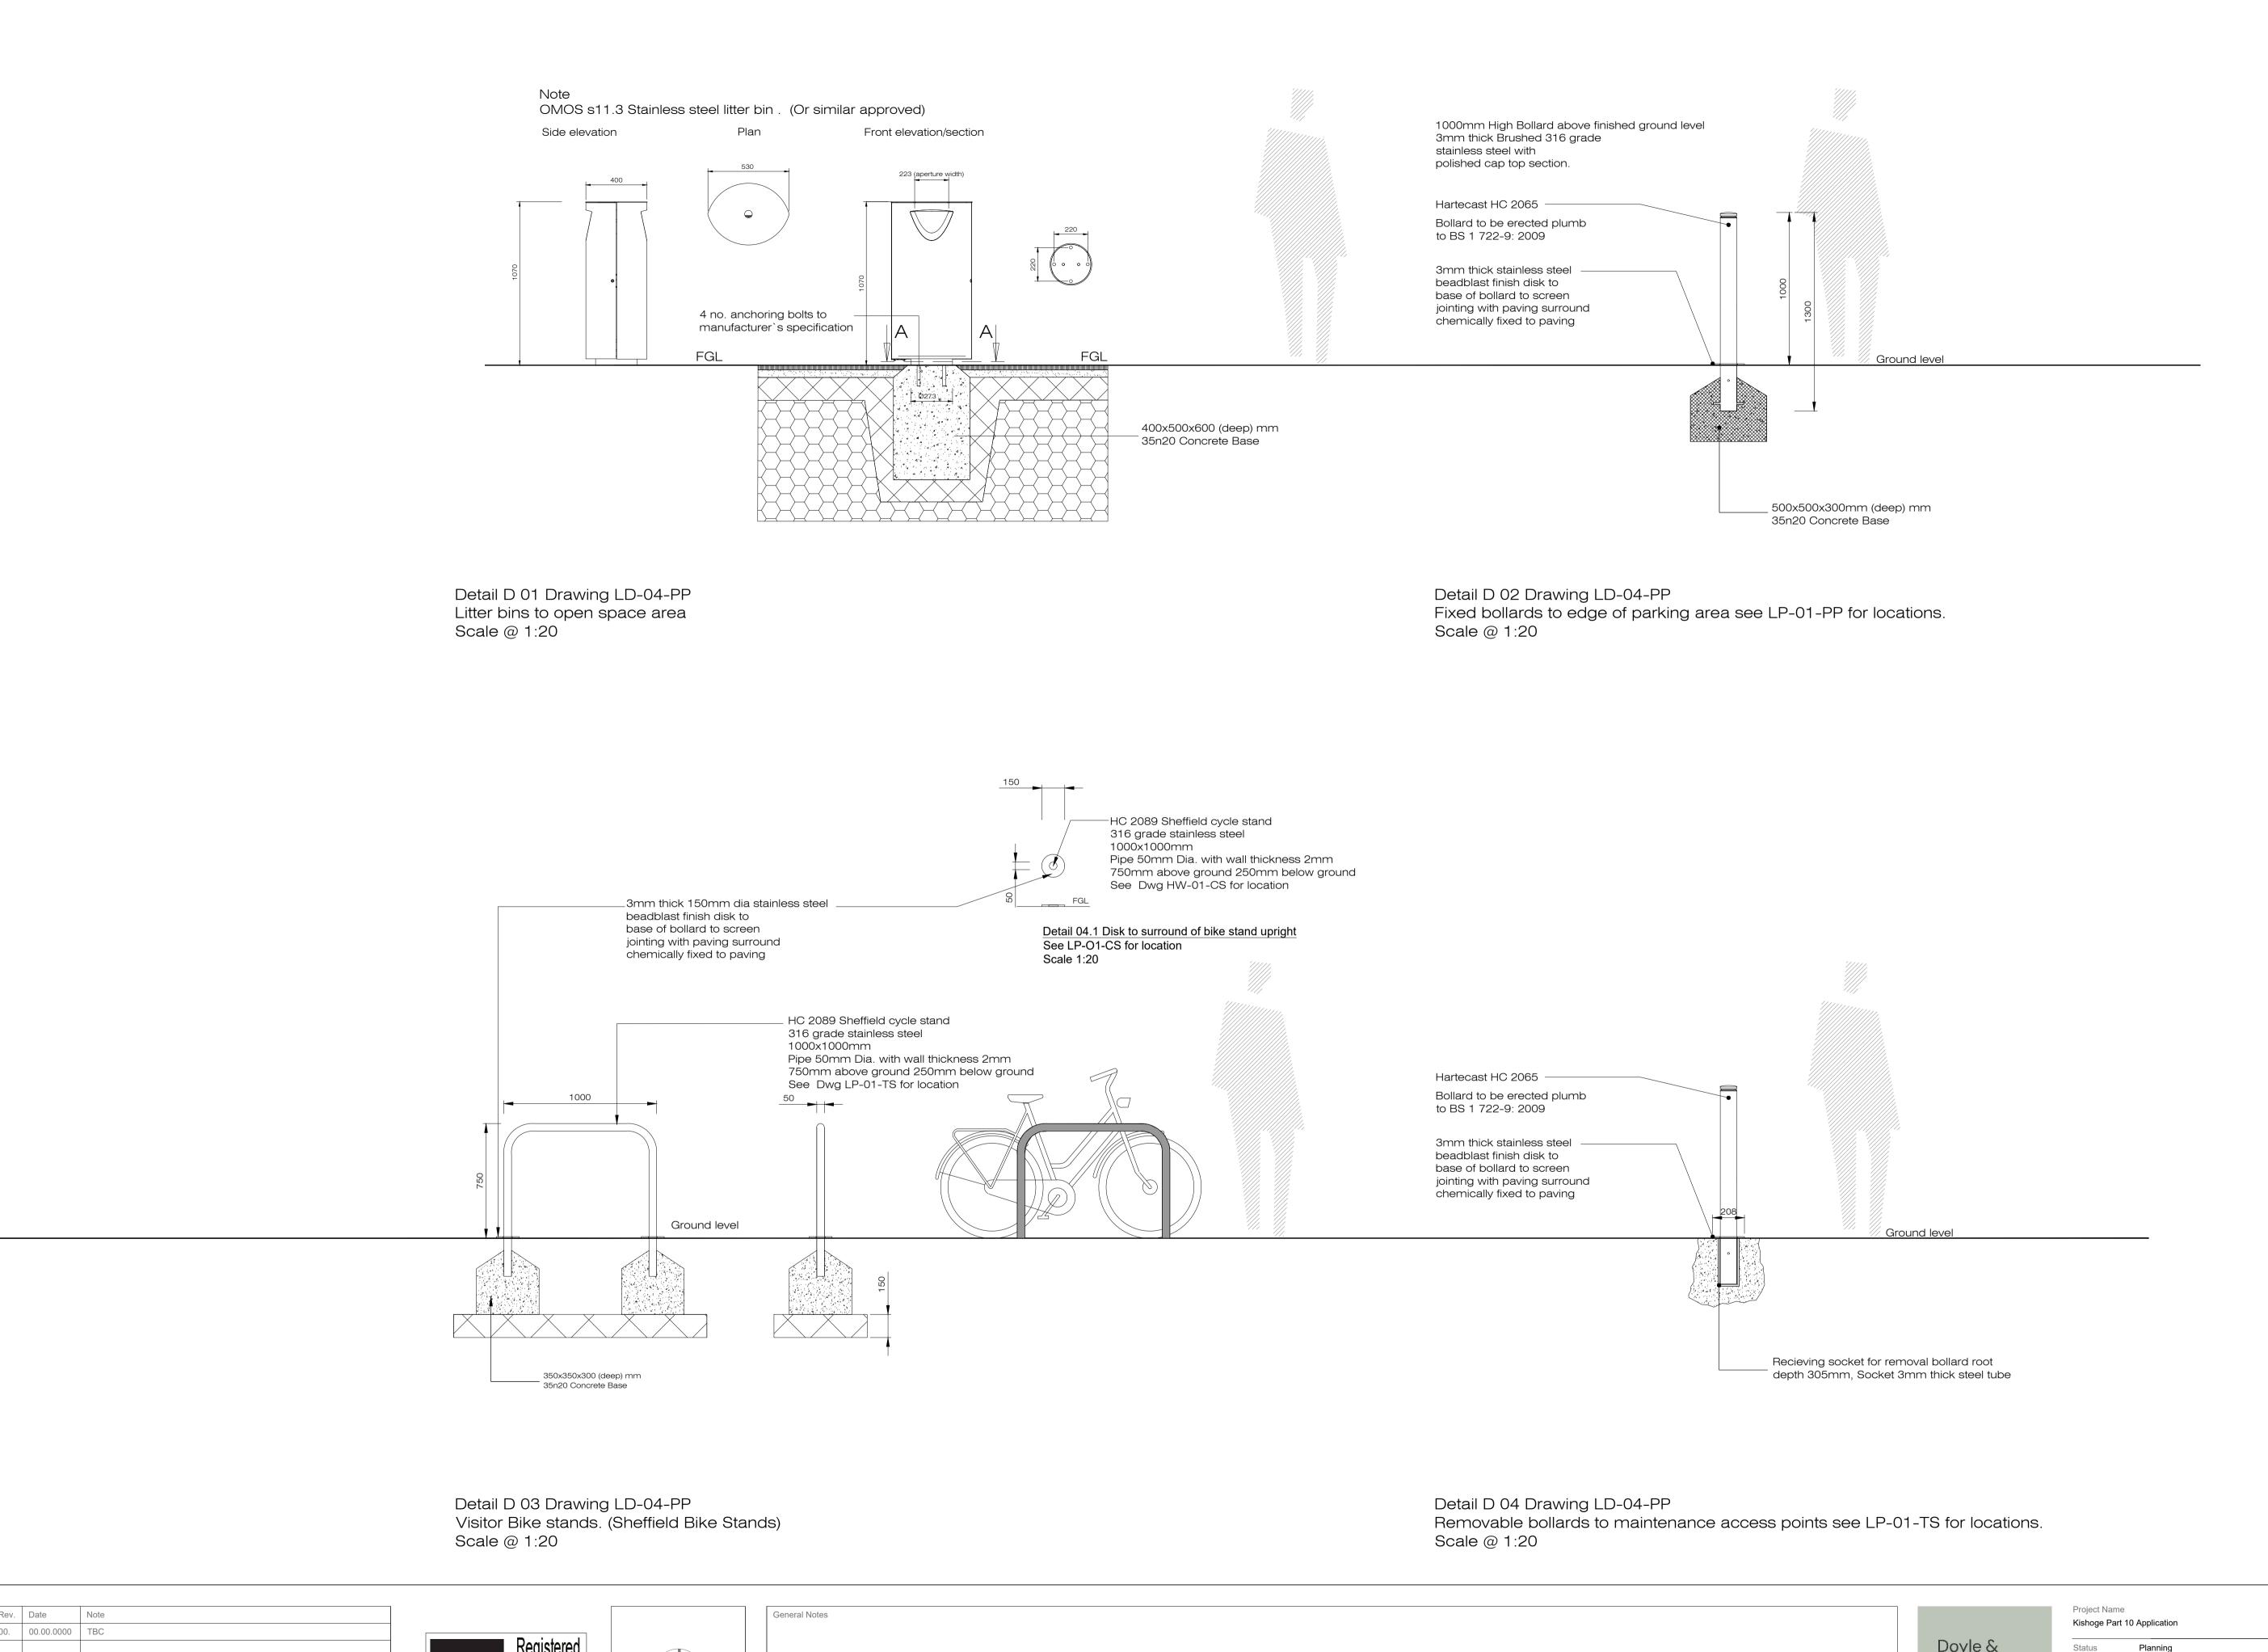

|   | Rev. | Date       | Note |
|---|------|------------|------|
|   | 00.  | 00.00.0000 | TBC  |
|   |      |            |      |
|   |      |            |      |
|   |      |            |      |
|   |      |            |      |
| İ |      |            |      |
| Ī |      |            |      |







| Doyle &      |
|--------------|
| O'Troithigh  |
| Landscape    |
| Architecture |

| Project Name<br>Kishoge Part | 10 Application     | Drawing Name Site 3 Hardworks, site furniture details |            |
|------------------------------|--------------------|-------------------------------------------------------|------------|
| Status                       | Planning           | Drawing No.                                           | LD-05-PP   |
| Project No.                  | 23-021